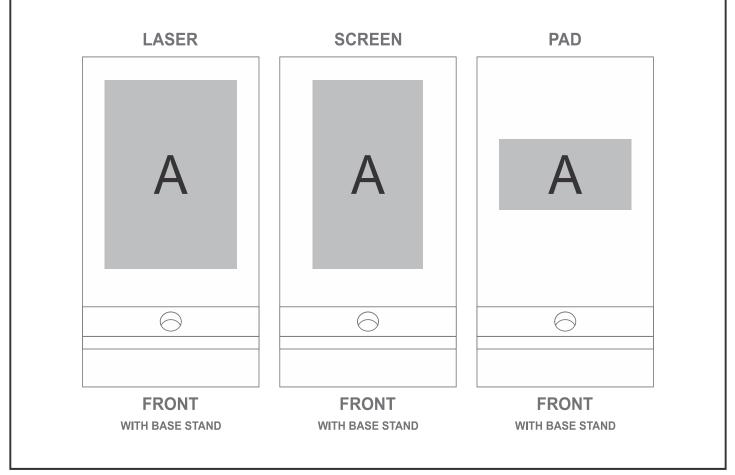

## **Branding Options:**

| Position | Branding Method (Branding Code) | No. of Colours | Dimension             |
|----------|---------------------------------|----------------|-----------------------|
| А        | Laser Engraving (LC)            | N/A            | 60mm wide x 80mm high |
| А        | Screen Print (SB)               | 1 Colour       | 50mm wide x 80mm high |
| А        | Pad Printing (PA)               | 4 Colours      | 60mm wide x 30mm high |